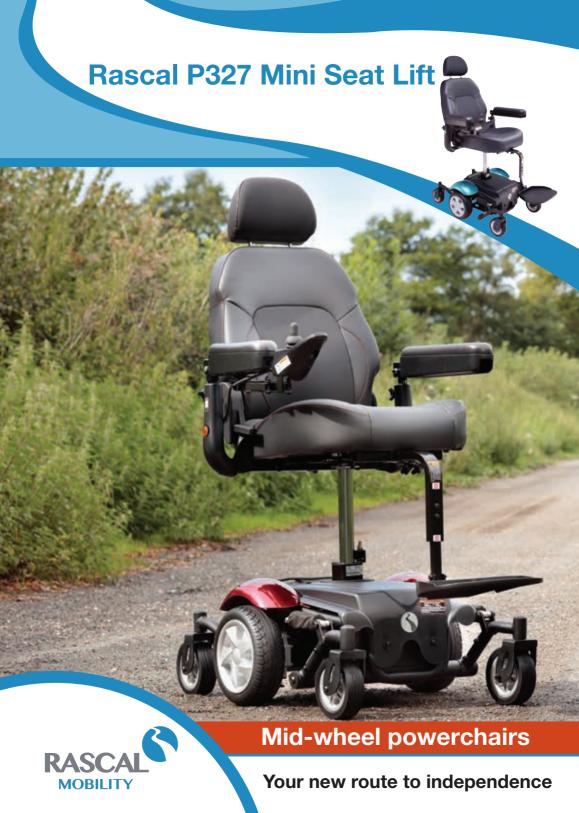

## Main Features:

- 7.5 inch column lift
- Outstanding manoeuvrability
- Flip-up fully adjustable armrests
- Full suspension
- Swing-away joystick
- Convenient joystick charging port
- Adjustable Captain's seat
- Flip-up footplate
- Dual density, puncture resistant drive wheels for maximum comfort on the move
- Maximum floor to seat height when fully elevated - 75 cm / 29.5"