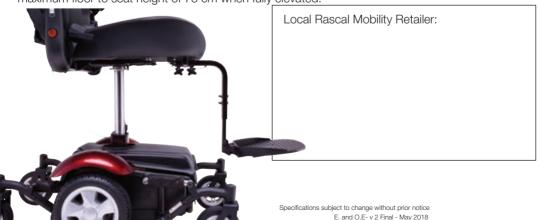

## Main Features:

- 7.5 inch column lift
- Outstanding manoeuvrability
- Flip-up fully adjustable armrests
- Full suspension
- Swing-away joystick
- Convenient joystick charging port
- Adjustable Captain's seat
- Flip-up footplate
- Dual density, puncture resistant drive wheels for maximum comfort on the move
- Maximum floor to seat height when fully elevated - 75 cm / 29.5"

## **Rascal P327 Mini Seat Lift Profile:**

The Rascal P327 Mini Seat Lift is a medium-duty 4 mph Mid-Wheel Drive powerchair suitable for indoor/outdoor usage, where space is restricted & with durable full suspension. The P327 Mini Seat Lift has a range of up to 22 miles and delivers great performance with 34Ah batteries. This model includes a comfortable Captain's seat with a 7.5" column lift which delivers a smooth lift action and reaches a maximum floor to seat height of 75 cm when fully elevated.